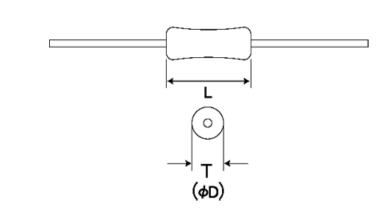

#### External Dimensions

| L | 3.2mm -   |
|---|-----------|
| D | 2.2mm max |

The data is reference only. Electrical characteristics vary depending on environment or measurement condition. TAIYO YUDEN reserves the right to make change to the Date at any time without notice. Before making final selection, please check product specification.